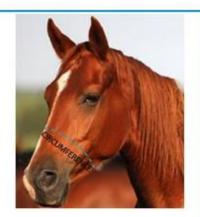

## PATIENT GROUPS AND APPROPRIATE FLEXINEB E2 MASK SIZE

Based on the muzzle circumference dimension the correct size Mask is chosen as follows:

Muzzle circumference measurement 12" to 17" can be used with foals and small ponies  $\frac{1}{2}$ 

Muzzle circumference measurement 17" to 20" can be used with Thoroughbreds, Standardbreds, Quater horses and small Warmbloods

Large Mask

Muzzle circumference measurement 20" to 26" can be used with large Warmbloods.

## **CONVERTING INCHES TO CENTIMETRES (cm)**

Foal: 12 inches to 17 inches or

30.5cm to 43cm

Standard/Medium Mask (Arabian horse): 17 inches to 20 inches or

43cm to 51cm

Large Mask (Warmblood): 20 inches to 26 inches or